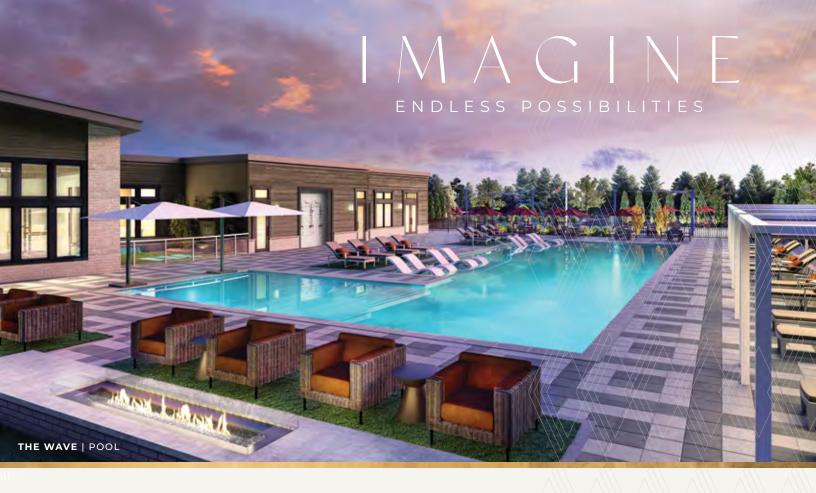

Designed to indulge and pamper, Amalyn offers a resort-style experience unmatched in the area. From the dynamic clubhouse and pool, to the luxe fitness center and meticulously landscaped parks, this amenity-rich oasis is beautifully interwoven with exceptional residences to elevate and enhance your daily life.

- » The Forum—Thoughtfully designed 4,000 sq. ft. Clubhouse
- » The Circuit—State-of-the-art Fitness Center
- » The Wave—Swimming pool with water lounge, splash pads, grand sun deck, private cabanas, and outdoor bar
- » Club rooms for socializing
- » Zen garden
- » Station Park, green spaces, and trails