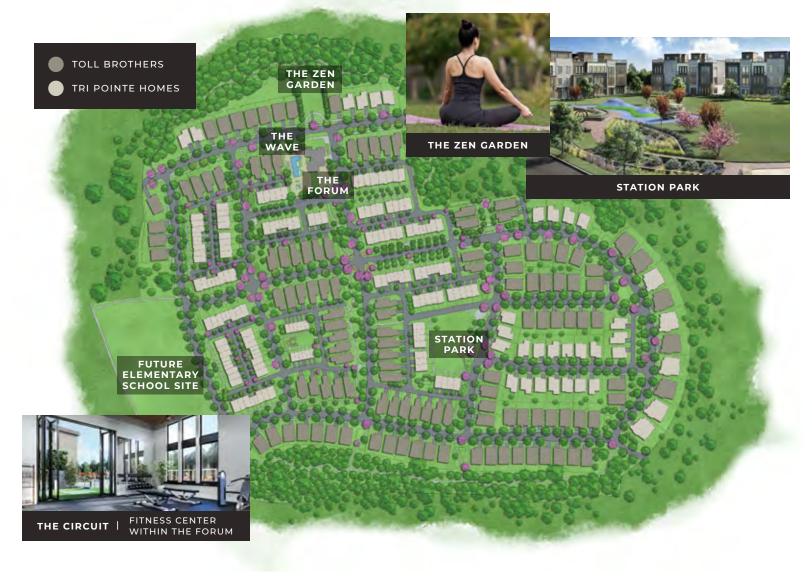

## AMALYN AMENITIES

- 1. LOBBY
- 2. A.B.C. KIDS CORNER
- 3. THE OPTIC | BAR
- 4. THE WAVELENGTH | CLUB ROOM
- 5. THE NETWORK | LOUNGE
- 6. RESTROOMS
- 7. THE STUDIO | RECEPTION
- 8. POOL EQUIP. ROOM
- 9. LIFE GUARD OFFICE
- 10. THE CIRCUIT | GYM (INDOOR)
- 11. THE CIRCUIT | GYM (OUTDOOR)
- 12. FIRE PITS
- 13. THE WAVE | POOL
- 14. CHILDREN'S PLAY POOL
- 15. SPLASH PAD
- 16. THE LAWN
- 17. OUTDOOR DINING
- 18. OUTDOOR RECREATION
- 19. THE AIRWAVE | OUTDOOR LOUNGE

Designed to indulge and pamper, Amalyn offers a resort-style experience unmatched in the area. From the dynamic clubhouse and pool, to the luxe fitness center and meticulously landscaped parks, this amenity-rich oasis is beautifully interwoven with exceptional residences to elevate and enhance your daily life.

- » The Forum—Thoughtfully designed 4,000 sq. ft. Clubhouse
- » The Circuit—State-of-the-art Fitness Center
- » The Wave—Swimming pool with water lounge, splash pads, grand sun deck, private cabanas, and outdoor bar
- » Club rooms for socializing
- » Zen garden
- » Station Park, green spaces, and trails