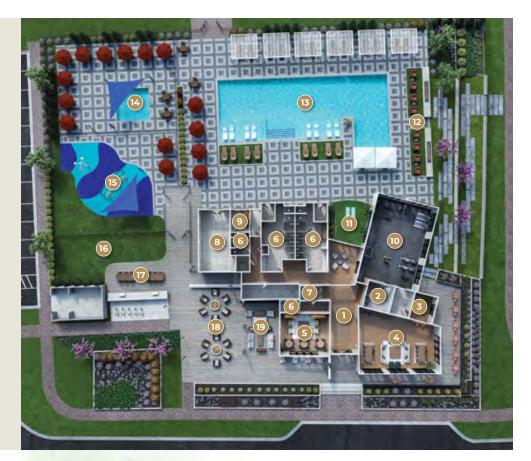

## AMALYN AMENITIES

- 1. LOBBY
- 2. A.B.C. KIDS CORNER
- 3. THE OPTIC | BAR
- 4. THE WAVELENGTH | CLUB ROOM
- 5. THE NETWORK | LOUNGE
- 6. RESTROOMS
- 7. THE STUDIO | RECEPTION
- 8. POOL EQUIP. ROOM
- 9. LIFE GUARD OFFICE
- 10. THE CIRCUIT | GYM (INDOOR)
- 11. THE CIRCUIT | GYM (OUTDOOR)
- 12. FIRE PITS
- 13. THE WAVE | POOL
- 14. CHILDREN'S PLAY POOL
- 15. SPLASH PAD
- 16. THE LAWN
- 17. OUTDOOR DINING
- 18. OUTDOOR RECREATION
- 19. THE AIRWAVE | OUTDOOR LOUNGE

Designed to indulge and pamper, Amalyn offers a resort-style experience unmatched in the area. From the dynamic clubhouse and pool, to the luxe fitness center and meticulously landscaped parks, this amenity-rich oasis is beautifully interwoven with exceptional residences to elevate and enhance your daily life.

- » The Forum—Thoughtfully designed 4,000 sq. ft. Clubhouse
- » The Circuit—State-of-the-art Fitness Center
- » The Wave—Swimming pool with water lounge, splash pads, grand sun deck, private cabanas, and outdoor bar
- » Club rooms for socializing
- » Zen garden
- » Station Park, green spaces, and trails